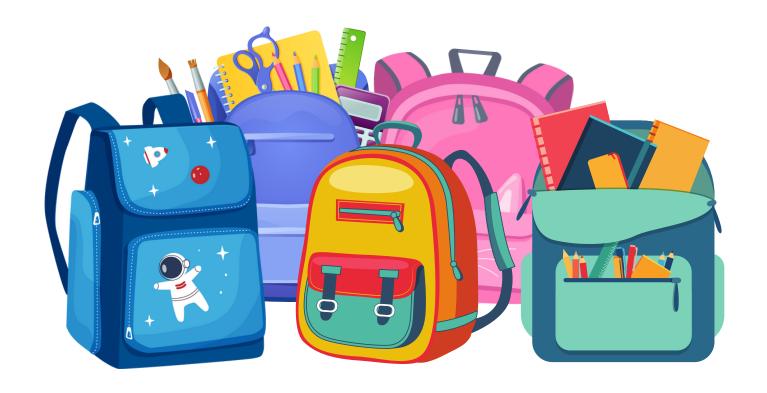

## VBS MISSION OFFERING

All offering collected during the week of VBS will go toward buying and packing school supplies for children/teens in need at Buna ISD.

# Buna ISD